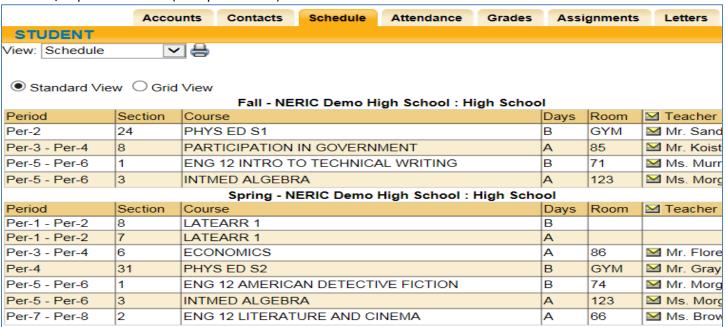

9    |                                                                                                           |
| PARTICIPATION<br>IN GOVERNMENT<br>(Koistick)                                   | Socialism Homework            | 11/25/2014 | 100   |       |                                                                                                           |
| PARTICIPATION<br>IN GOVERNMENT<br>(Koistick)                                   | Socialism Discussion          | 11/20/2014 |       | EH]   | Socialism differs from Communism mainly in that the individual's contribution is considered in Socialism. |

# View teacher's grade book running averages



## View and/or print report cards and progress reports (note printer icon)



#### View and/or print schedules (note printer icon)