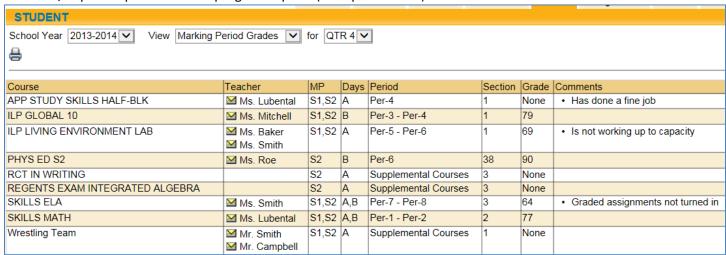

| Capitalism Test               | 12/2/2014  | 100 8 | 39    |                                                                                                           |
| PARTICIPATION<br>IN GOVERNMENT<br>(Koistick)                                   | Socialism Homework            | 11/25/2014 | 100   |       |                                                                                                           |
| PARTICIPATION<br>IN GOVERNMENT<br>(Koistick)                                   | Socialism Discussion          | 11/20/2014 |       | EH]   | Socialism differs from Communism mainly in that the individual's contribution is considered in Socialism. |

# View teacher's grade book running averages



## View and/or print report cards and progress reports (note printer icon)



#### View and/or print schedules (note printer icon)