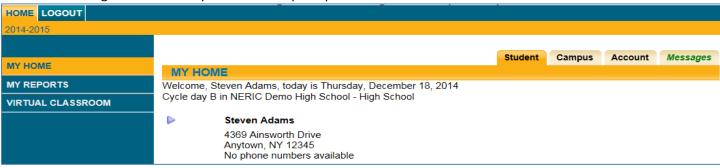

## Main Screen (Home)

Click on the triangle to the left of your name to open up the rest of the features shown below.

View homework assignments and teacher notes (assuming the teacher maintains a grade book)