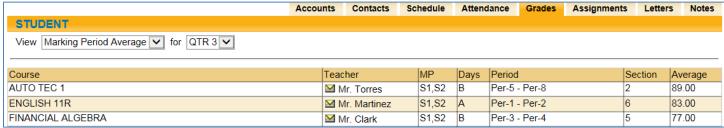

ARTICIPATION<br>IN GOVERNMENT<br>(Koistick)                                   | Capitalism Test               | 12/2/2014  | 100 8 | 39    |                                                                                                           |
| PARTICIPATION<br>IN GOVERNMENT<br>(Koistick)                                   | Socialism Homework            | 11/25/2014 | 100   |       |                                                                                                           |
| PARTICIPATION<br>IN GOVERNMENT<br>(Koistick)                                   | Socialism Discussion          | 11/20/2014 |       | EH]   | Socialism differs from Communism mainly in that the individual's contribution is considered in Socialism. |

# View teacher's grade book running averages



## View and/or print report cards and progress reports (note printer icon)



#### View and/or print schedules (note printer icon)