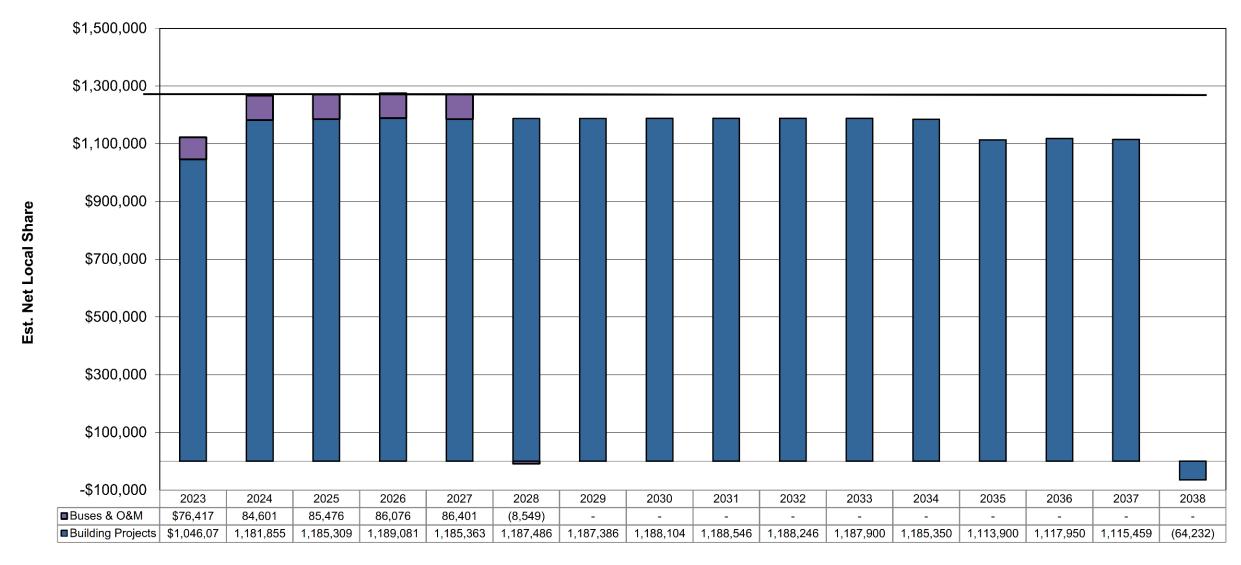

#### SUMMARY OF EXISTING and FUTURE BUILDING DEBT SERVICE

|                    | Α                      | В                | C             |                    |          | D                |      | E        |               | F            |       | G           | Н             |
|--------------------|------------------------|------------------|---------------|--------------------|----------|------------------|------|----------|---------------|--------------|-------|-------------|---------------|
|                    |                        |                  |               |                    |          | (A-B-C)          |      |          |               |              |       | (E-F)       | (D+G)         |
|                    |                        | Building         |               |                    |          |                  |      | O&M      | <b>EQUIPM</b> | IENT/BUS PUR | CHASE |             |               |
|                    | Total Debt             |                  |               |                    |          | imated Net       | Tot  | al Debt  | Es            | timated_     | Estir | mated Net   | COMBINED      |
| <u>Fiscal Year</u> | Service for            | <u>Estimated</u> | <u>Debt S</u> |                    | Loca     | al Share for     | II . | vice for | <u>Tran</u>   | sportation_  |       | l Share for | NET LOCAL     |
| Ending June 30:    | <u>Building</u>        | Building Aid     | <u>Offs</u>   | <u>sets</u>        | <u>E</u> | <u>Buildings</u> | Buse | s & O&M  |               | <u>Aid</u>   | Buse  | es & O&M    | SHARE         |
|                    |                        |                  |               |                    |          |                  |      |          |               |              |       |             |               |
| 2023               | \$ 5,335,519           | \$ 4,286,755     | \$            | 2,685 <sup>2</sup> | \$       | 1,046,079        | \$   | 76,417   | \$            | -            | \$    | 76,417      | \$ 1,122,496  |
| 2024               | 6,058,800 <sup>1</sup> | 4,876,945        |               | -                  |          | 1,181,855        |      | 93,150   |               | 8,549        |       | 84,601      | 1,266,456     |
| 2025               | 5,413,391 <sup>1</sup> | 4,228,082        |               | -                  |          | 1,185,309        |      | 94,025   |               | 8,549        |       | 85,476      | 1,270,785     |
| 2026               | 5,383,900 <sup>1</sup> | 4,194,819        |               | -                  |          | 1,189,081        |      | 94,625   |               | 8,549        |       | 86,076      | 1,275,157     |
| 2027               | 5,059,400 <sup>1</sup> | 3,874,037        |               | -                  |          | 1,185,363        |      | 94,950   |               | 8,549        |       | 86,401      | 1,271,764     |
| 2028               | 5,042,400 1            | 3,854,914        |               | -                  |          | 1,187,486        |      | -        |               | 8,549        |       | (8,549)     | 1,178,937     |
| 2029               | 5,042,300 1            | 3,854,914        |               | -                  |          | 1,187,386        |      | -        |               | · <u>-</u>   |       |             | 1,187,386     |
| 2030               | 4,847,150 <sup>1</sup> | 3,659,046        |               | _                  |          | 1,188,104        |      | -        |               | -            |       | -           | 1,188,104     |
| 2031               | 3,676,300 1            | 2,487,754        |               | _                  |          | 1,188,546        |      | -        |               | -            |       | -           | 1,188,546     |
| 2032               | 3,676,000 <sup>1</sup> | 2,487,754        |               | _                  |          | 1,188,246        |      | _        |               | _            |       | _           | 1,188,246     |
| 2033               | 3,516,550 <sup>1</sup> | 2,328,650        |               | _                  |          | 1,187,900        |      | _        |               | _            |       | _           | 1,187,900     |
| 2034               | 3,514,000 <sup>1</sup> | 2,328,650        |               | _                  |          | 1,185,350        |      | _        |               |              |       |             | 1,185,350     |
| 2035               | 3,442,550 <sup>1</sup> | 2,328,650        |               | _                  |          | 1,113,900        |      | _        |               | _            |       | _           | 1,113,900     |
| 2036               | 3,446,600 <sup>1</sup> | 2,328,650        |               | _                  |          | 1,117,950        |      | _        |               | _            |       | _           | 1,117,950     |
| 2037               | 2,891,550 <sup>1</sup> | 1,776,091        |               | _                  |          | 1,115,459        |      | _        |               | _            |       | _           | 1,115,459     |
| 2038               | 1,159,300 1            | 1,223,532        |               | -                  |          | (64,232)         |      | -        |               | -            |       | -           | (64,232)      |
|                    |                        |                  |               |                    |          |                  |      |          |               |              |       |             |               |
| Totals             | \$ 67,505,710          | \$ 50,119,240    | \$            | 2,685              | \$       | 17,383,785       | \$   | 453,167  | \$            | 42,745       | \$    | 410,421     | \$ 16,855,529 |

#### **Estimated Net Local Share of Existing Building Debt Service**

Fiscal Year Ending June 30 Bernard P. Donegan, Inc.