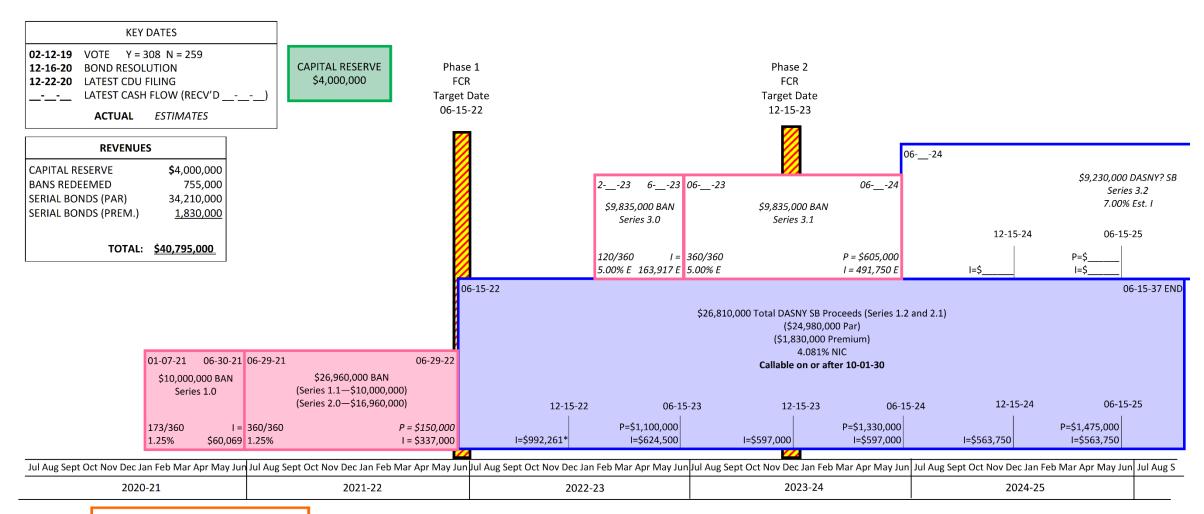

#### \$40,795,000 CAPITAL PROJECT (Capitalized Interest = \$\_\_\_\_\_\_\_ FINANCING TIMELINE— January 9, 2023

| BUILDING                                                     | SED<br>PROJECT #S    | FP-F<br>DATE         | 3RD<br>Y/N | FP-F<br>AMOUNT                            | SED<br>APPROVAL | CONTRACTS<br>AWARDED | SA-139s<br>SUBMITTED | SA-139<br>AMOUNT            | STATE AVG.<br>INT. RATE | DASNY AVG.<br>INT. RATE | #<br>YRS | 1/2 OR<br>FULL YR AID              | CSC<br>DATE          | FCR<br>DATE          | FCR<br>AMOUNT             |
|--------------------------------------------------------------|----------------------|----------------------|------------|-------------------------------------------|-----------------|----------------------|----------------------|-----------------------------|-------------------------|-------------------------|----------|------------------------------------|----------------------|----------------------|---------------------------|
| Phase 1A & 1B Senior/Junior High School New ES/Broome Street | 0005-021<br>0028-004 | 12-12-19<br>12-12-19 |            | \$17,761,636<br>10,303,338                |                 | 10-07-20<br>10-07-20 | 09-21-21<br>09-21-21 | \$16,256,645<br>10,303,338  | 1.50%<br>1.50%          | 3.598%<br>3.598%        | 15<br>15 |                                    | 05-13-22<br>05-13-22 | 06-30-22<br>06-30-22 | \$14,746,225<br>8,306,346 |
| Phase 2A & 2B Senior/Junior High School New ES/Broome Street | 0005-022<br>0028-005 | 11-14-20<br>11-14-20 |            | \$11,885,017<br>1,870,000                 |                 | 04-27-21<br>04-27-21 | 09-21-21<br>09-21-21 | \$5,128,708<br>592,718      |                         |                         | 15<br>15 | FULL YR 2023-24<br>FULL YR 2023-24 |                      | Dec 2023<br>Dec 2023 |                           |
| Superintendent Office<br>Business Office                     | 1003-002<br>1007-002 | 11-14-20<br>11-14-20 | Total:     | 195,000<br><u>285,000</u><br>\$42,299,991 |                 |                      | Total:               | Per meeting<br>\$32,281,409 | with District           | 4/28/2022—N             | o wor    | k to be completed at th            | ese building         | s<br>Total:          | \$23,052,571              |
| PROJECT MGR: JLB                                             |                      | 2022-23 BI           | D. AID R   | ATIO: 69.5 %;                             | EST. 2023-24    | 4 BLD. AID RAT       | TO: 69.5 %           |                             |                         |                         |          |                                    |                      |                      |                           |

KEY DATES

**02-12-19** VOTE Y = 308 N = 259

12-16-20 BOND RESOLUTION

12-23-22 LATEST CDU FILING

\_\_-\_\_\_ LATEST CASH FLOW (RECV'D \_\_-\_\_\_)

**ACTUAL** ESTIMATES

CAPITAL RESERVE \$4,000,000

**REVENUES** 

 CAPITAL RESERVE
 \$4,000,000

 BANS REDEEMED
 755,000

 SERIAL BONDS (PAR)
 34,210,000

 SERIAL BONDS (PREM.)
 1,830,000

TOTAL: \$40,795,000

\$16,715,000 Authorization - Vote 01/11/05

\$16,715,000 Authorization - Vote 03/13/07 \$40,795,000 Authorization - Vote 02/12/19

Assumes the District will include a Capital Outlay Project within each budget.