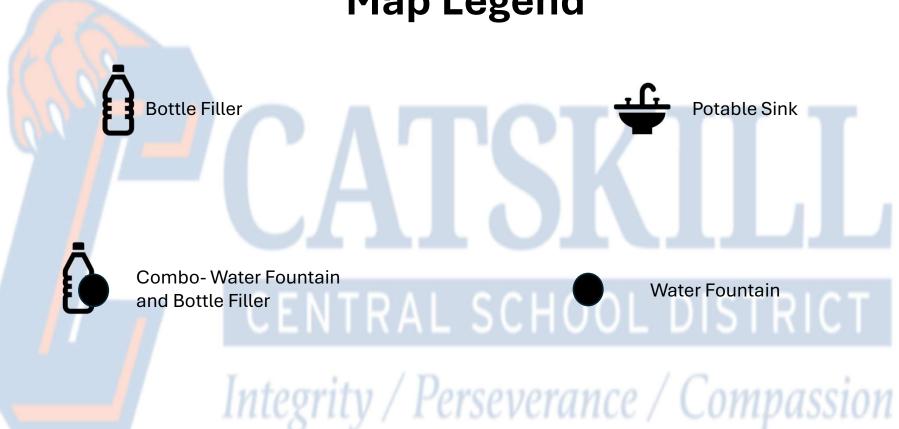

# Potable Outlet Listing by Building

# **Catskill Elementary School**

| Catskill Elementary School |                       |                         |                |  |  |
|----------------------------|-----------------------|-------------------------|----------------|--|--|
| Sample Number              | Location              | ID                      | Type of Outlet |  |  |
| 1                          | Kitchen               | Kitchen Prep Sink       | Sink           |  |  |
| 2                          | 136                   | 136 Faculty Room Sink   | Sink           |  |  |
| 3                          | 1st Floor Red Hallway | 1st Floor Red Hall BF   | Bottle Filler  |  |  |
| 4                          | 1st Floor Red Hallway | 1st Floor Red Hall WF 1 | Water Fountain |  |  |
| 5                          | 1st Floor Red Hallway | 1st Floor Red Hall WF 2 | Water Fountain |  |  |
| 6                          | 114                   | 114 WF                  | Water Fountain |  |  |
| 7                          | 113                   | 113 WF                  | Water Fountain |  |  |
| 8                          | 106                   | 106 WF                  | Water Fountain |  |  |
| 9                          | 105                   | 105 WF                  | Water Fountain |  |  |
| 10                         | 107                   | 107 WF                  | Water Fountain |  |  |
| 11                         | 108                   | 108 WF                  | Water Fountain |  |  |
| 12                         | 111                   | 111 WF                  | Water Fountain |  |  |
| 13                         | 112                   | 112 WF                  | Water Fountain |  |  |
| 14                         | 174                   | 174 WF                  | Water Fountain |  |  |
| 15                         | 174                   | 174 Sink 2              | Sink           |  |  |
| 16                         | 179                   | 179 WF                  | Water Fountain |  |  |
| 17                         | 180                   | 180 WF                  | Water Fountain |  |  |
| 18                         | 187                   | 187 WF                  | Water Fountain |  |  |
| 19                         | 171                   | 171 WF                  | Water Fountain |  |  |
| 20                         | 170                   | 170 WF                  | Water Fountain |  |  |
| 21                         | 169                   | 169 WF                  | Water Fountain |  |  |
| 22                         | 168                   | 168 WF                  | Water Fountain |  |  |
| 23                         | 163                   | 163 WF                  | Water Fountain |  |  |
| 24                         | 167                   | 167 WF                  | Water Fountain |  |  |
| 25                         | 164                   | 164 WF                  | Water Fountain |  |  |
| 26                         | Gym                   | Gym BF Combo            | Bottle Filler  |  |  |
| 27                         | Gym                   | Gym WF Combo            | Water Fountain |  |  |
| 28                         | Gym                   | Gym WF 2                | Water Fountain |  |  |
| 29                         | Gym                   | Gym WF 3                | Water Fountain |  |  |
| 30                         | Library               | Library Sink            | Sink           |  |  |
| 31                         | 185                   | 185 WF                  | Water Fountain |  |  |
| 32                         | 186                   | 186 WF                  | Water Fountain |  |  |
| 33                         | 182                   | 182 WF                  | Water Fountain |  |  |
| 34                         | 181                   | 181 WF                  | Water Fountain |  |  |