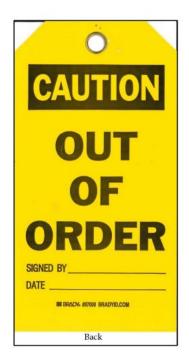

#### 2. Yellow Tags

- a. A yellow tag is a "Caution" tag that indicates that the outlet is "out of order" or "out of service" (see sample picture in Appendix III).
  - i. The following outlets must have a yellow tag if "out of order/service"
    - 1. Water Fountain Bubbler
    - 2. Bottle Filling Station
    - 3. Food Preparation Sink
  - ii. The following outlet may remain in service with a posted "hand washing only" sign
    - 1. Classroom outlet

Example of approved New York State "Do not use for drinking" signage

Not for drinking use

Yellow Tagged: Out of Service/Order Outlets

| 0                              |
|--------------------------------|
| <b>CAUTION</b>                 |
| DO NOT REMOVE THIS TAG Remarks |
| SEE OTHER SIDE                 |