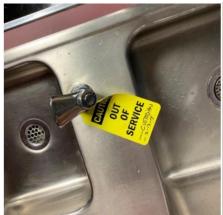

#### 2. Yellow Tags

- a. A yellow tag is a "Caution" tag that indicates that the outlet is "out of order" or "out of service" (see sample picture in Appendix III).
  - i. The following outlets must have a yellow tag if "out of order/service"
    - 1. Water Fountain Bubbler
    - 2. Bottle Filling Station
    - 3. Food Preparation Sink
  - ii. The following outlet may remain in service with a posted "hand washing only" sign
    - 1. Classroom outlet

Example of approved New York State "Do not use for drinking" signage

Not for drinking use

Yellow Tagged: Out of Service/Order Outlets

| 0                              |
|--------------------------------|
| <b>CAUTION</b>                 |
| DO NOT REMOVE THIS TAG Remarks |
| SEE OTHER SIDE                 |