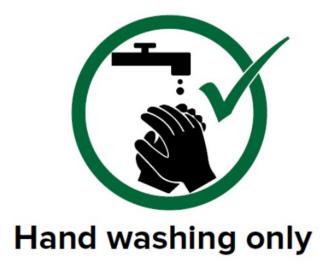

#### 2. Yellow Tags

- a. A yellow tag is a "Caution" tag that indicates that the outlet is "out of order" or "out of service" (see sample picture in Appendix III).
  - i. The following outlets must have a yellow tag if "out of order/service"
    - 1. Water Fountain Bubbler
    - 2. Bottle Filling Station
    - 3. Food Preparation Sink
  - ii. The following outlet may remain in service with a posted "hand washing only" sign
    - 1. Classroom outlet