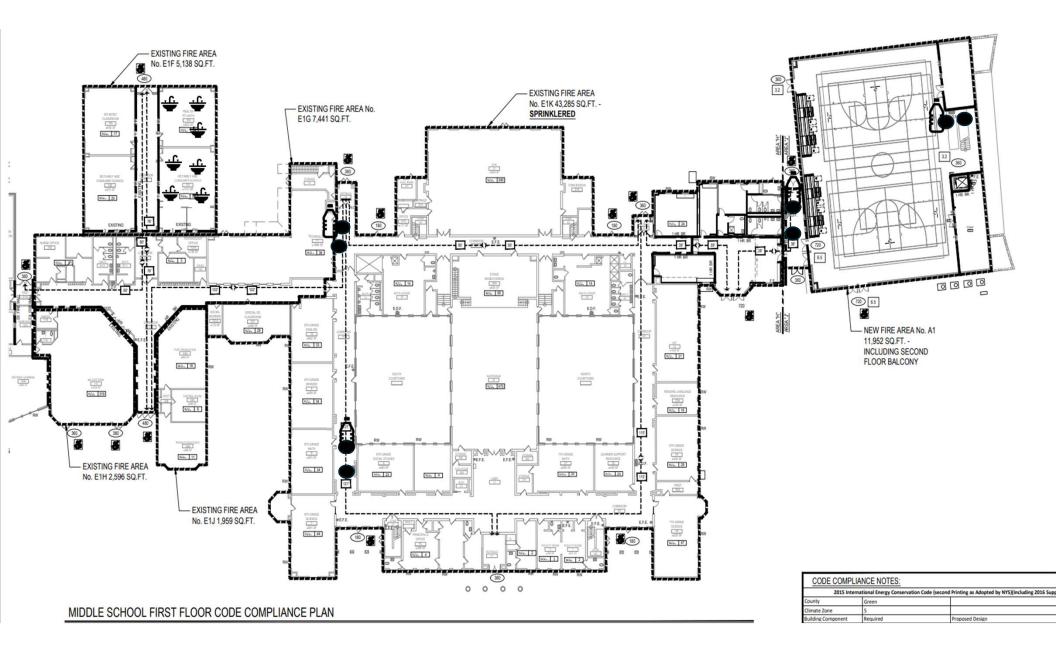

#### Labeling

Every potable outlet, in all District school buildings, has been identified by the room number and/or the area of the building it is found in. Potable outlets can be found in appendix III. All non-potable outlets will be labeled with the appropriate signage indicating they are not safe for drinking use.

# Potable Outlet Listing by Building