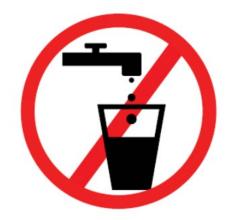

Example of approved New York State "Do not use for drinking" signage

Not for drinking use

Yellow Tagged: Out of Service/Order Outlets

| 0                              |
|--------------------------------|
| <b>CAUTION</b>                 |
| DO NOT REMOVE THIS TAG Remarks |
| SEE OTHER SIDE                 |