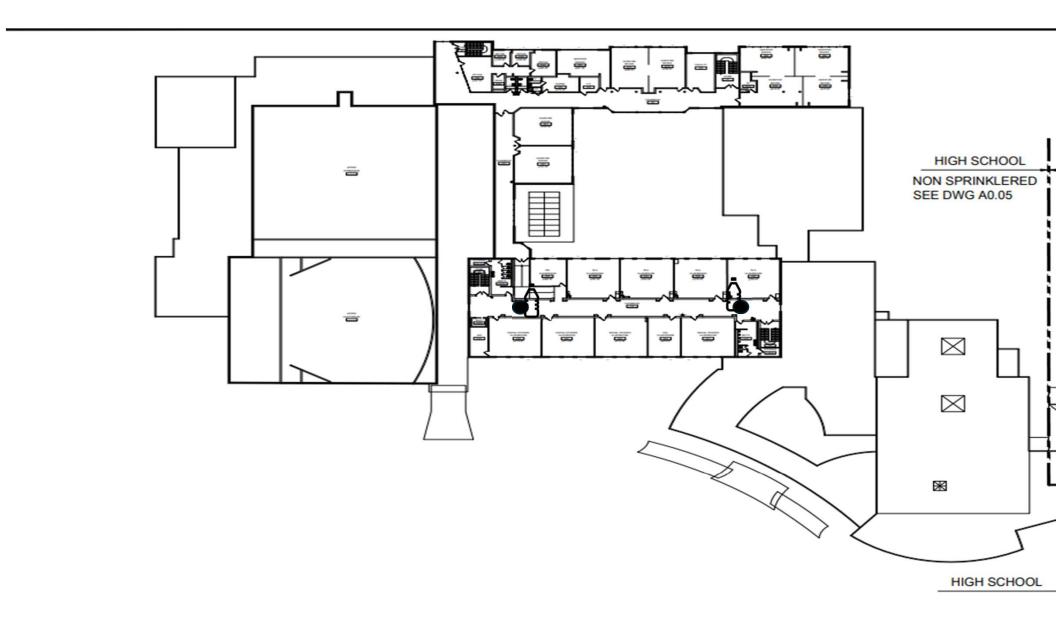

#### Labeling

Every potable outlet, in all District school buildings, has been identified by the room number and/or the area of the building it is found in. Potable outlets can be found in appendix III. All non-potable outlets will be labeled with the appropriate signage indicating they are not safe for drinking use.

# Potable Outlet Listing by Building