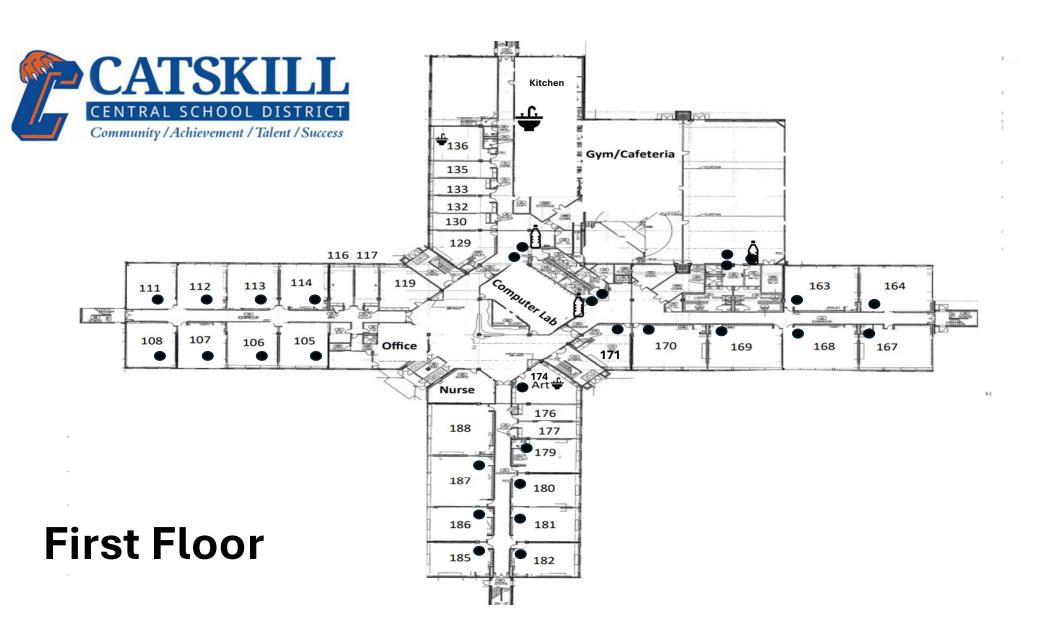

# **Catskill Elementary School**

| Catskill Elementary School |                       |                         |                |  |  |
|----------------------------|-----------------------|-------------------------|----------------|--|--|
| Sample Number              | Location              | ID                      | Type of Outlet |  |  |
| 1                          | Kitchen               | Kitchen Prep Sink       | Sink           |  |  |
| 2                          | 136                   | 136 Faculty Room Sink   | Sink           |  |  |
| 3                          | 1st Floor Red Hallway | 1st Floor Red Hall BF   | Bottle Filler  |  |  |
| 4                          | 1st Floor Red Hallway | 1st Floor Red Hall WF 1 | Water Fountain |  |  |
| 5                          | 1st Floor Red Hallway | 1st Floor Red Hall WF 2 | Water Fountain |  |  |
| 6                          | 114                   | 114 WF                  | Water Fountain |  |  |
| 7                          | 113                   | 113 WF                  | Water Fountain |  |  |
| 8                          | 106                   | 106 WF                  | Water Fountain |  |  |
| 9                          | 105                   | 105 WF                  | Water Fountain |  |  |
| 10                         | 107                   | 107 WF                  | Water Fountain |  |  |
| 11                         | 108                   | 108 WF                  | Water Fountain |  |  |
| 12                         | 111                   | 111 WF                  | Water Fountain |  |  |
| 13                         | 112                   | 112 WF                  | Water Fountain |  |  |
| 14                         | 174                   | 174 WF                  | Water Fountain |  |  |
| 15                         | 174                   | 174 Sink 2              | Sink           |  |  |
| 16                         | 179                   | 179 WF                  | Water Fountain |  |  |
| 17                         | 180                   | 180 WF                  | Water Fountain |  |  |
| 18                         | 187                   | 187 WF                  | Water Fountain |  |  |
| 19                         | 171                   | 171 WF                  | Water Fountain |  |  |
| 20                         | 170                   | 170 WF                  | Water Fountain |  |  |
| 21                         | 169                   | 169 WF                  | Water Fountain |  |  |
| 22                         | 168                   | 168 WF                  | Water Fountain |  |  |
| 23                         | 163                   | 163 WF                  | Water Fountain |  |  |
| 24                         | 167                   | 167 WF                  | Water Fountain |  |  |
| 25                         | 164                   | 164 WF                  | Water Fountain |  |  |
| 26                         | Gym                   | Gym BF Combo            | Bottle Filler  |  |  |
| 27                         | Gym                   | Gym WF Combo            | Water Fountain |  |  |
| 28                         | Gym                   | Gym WF 2                | Water Fountain |  |  |
| 29                         | Gym                   | Gym WF 3                | Water Fountain |  |  |
| 30                         | Library               | Library Sink            | Sink           |  |  |
| 31                         | 185                   | 185 WF                  | Water Fountain |  |  |
| 32                         | 186                   | 186 WF                  | Water Fountain |  |  |
| 33                         | 182                   | 182 WF                  | Water Fountain |  |  |
| 34                         | 181                   | 181 WF                  | Water Fountain |  |  |