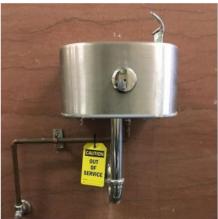

#### 2. Yellow Tags

- a. A yellow tag is a "Caution" tag that indicates that the outlet is "out of order" or "out of service" (see sample picture in Appendix III).
  - i. The following outlets must have a yellow tag if "out of order/service"
    - 1. Water Fountain Bubbler
    - 2. Bottle Filling Station
    - 3. Food Preparation Sink
  - ii. The following outlet may remain in service with a posted "hand washing only" sign
    - 1. Classroom outlet

Example of approved New York State "Do not use for drinking" signage

Not for drinking use

Yellow Tagged: Out of Service/Order Outlets

| 0                              |
|--------------------------------|
| <b>CAUTION</b>                 |
| DO NOT REMOVE THIS TAG Remarks |
| SEE OTHER SIDE                 |