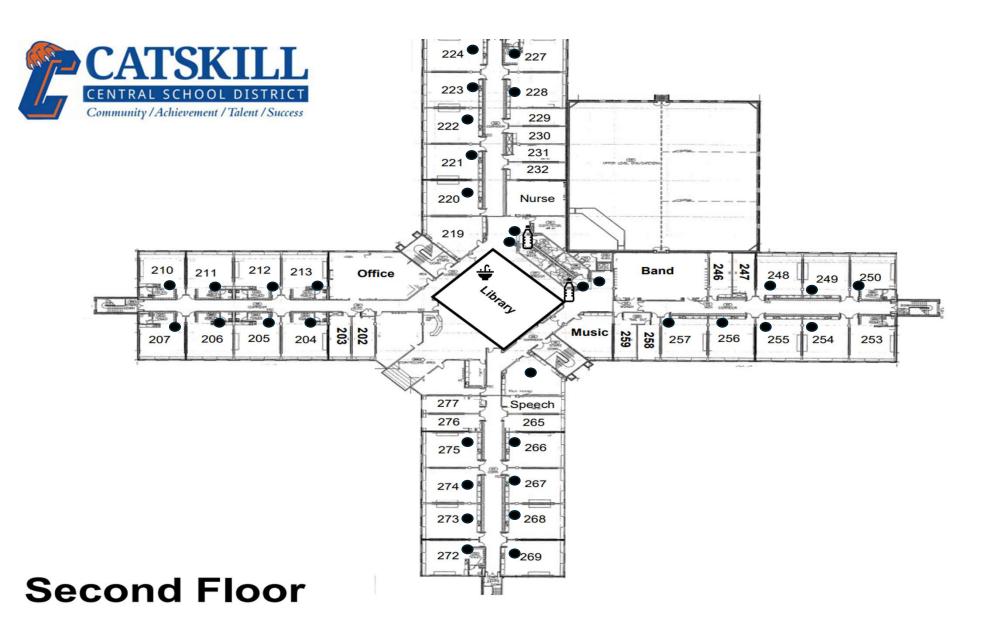

#### Labeling

Every potable outlet, in all District school buildings, has been identified by the room number and/or the area of the building it is found in. Potable outlets can be found in appendix III. All non-potable outlets will be labeled with the appropriate signage indicating they are not safe for drinking use.

# Potable Outlet Listing by Building