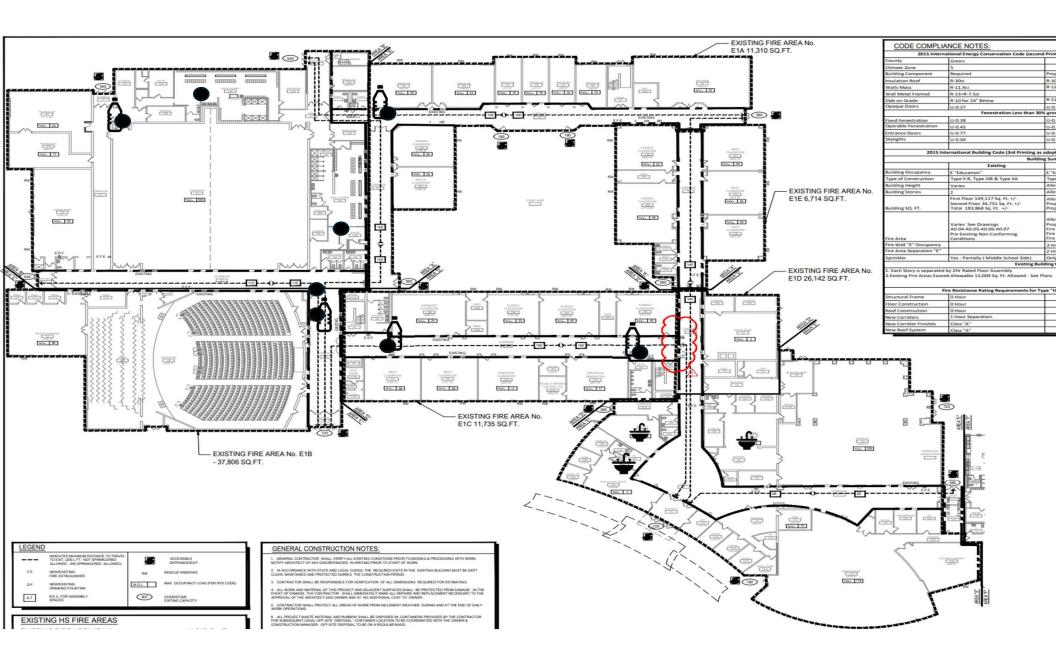

#### Labeling

Every potable outlet, in all District school buildings, has been identified by the room number and/or the area of the building it is found in. Potable outlets can be found in appendix III. All non-potable outlets will be labeled with the appropriate signage indicating they are not safe for drinking use.

# Potable Outlet Listing by Building